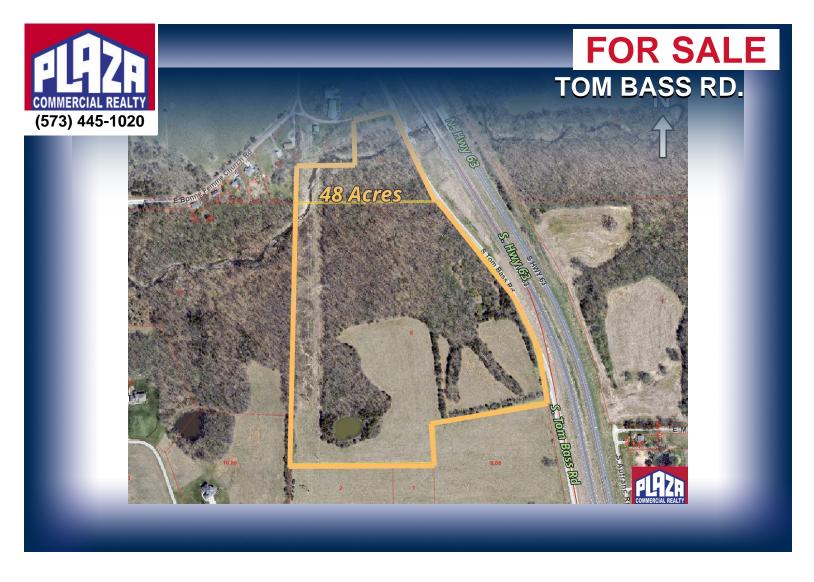

| ADDRESS       | Tom Bass Rd.<br>Columbia, MO   |
|---------------|--------------------------------|
| PROPERTY TYPE | Industrial / Land / Investment |
| SALE PRICE    | \$1,250,000                    |
| LAND          | 48.00 acres                    |
| ZONING        | M-L                            |

## **DETAILS**

- · Industrial zoned land located in a growing area of Columbia.
- Property is currently in two lots. Northern lot is 5.22 acre and southern lot is 42.78 for a combined total of 48 acres.
- Northern portion 1.21 acres is zoned A-1 (agricultural) and the southern 46.79 acres is zoned M-L (light industrial).
- Close proximity to City limits and Columbia Regional airport and Ashland, MO community along Hwy 63 corridor.
- Property to convey in its entirety at the shown list price.