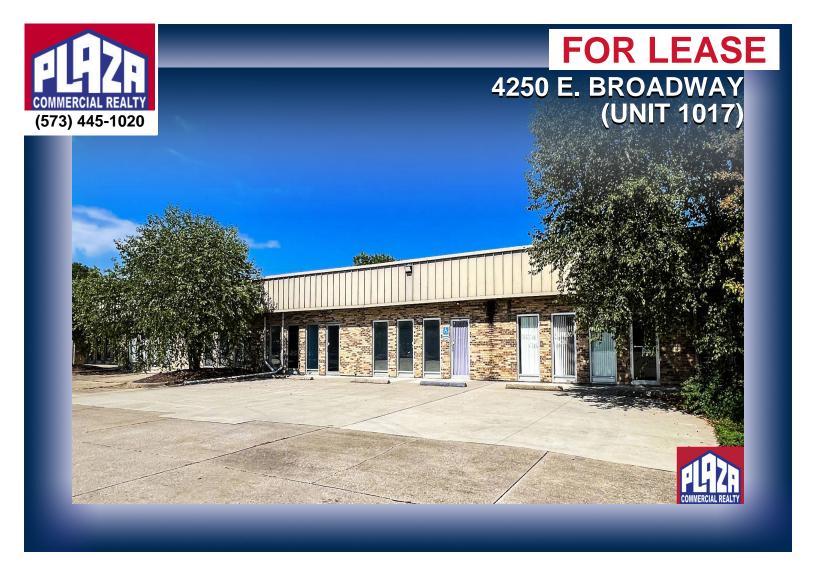

| ADDRESS       | 4250 E. Broadway<br>(Unit 1017)<br>Columbia, MO |
|---------------|-------------------------------------------------|
| PROPERTY TYPE | Office / Retail                                 |
| LEASE         | \$1,200/monthly                                 |
| SPACE         | 1,080 sqft                                      |
| ZONING        | C-G                                             |

## **DETAILS**

- · Neighborhood retail and office park located in eastern Columbia with close proximity to Hwy 63 and the Old Hawthorn Country Club.
- · Abundant parking.
- Lease is structured on gross rent basis. Tenant pay rent and utilities. Landlord pays real estate taxes, building insurance and exterior maintenance without charge back to tenant.
- Minimum lease term is 1 year and prefer longer.
- · Space has direct access to parking lot.
- · Responsive property owner.
- Immediately available.