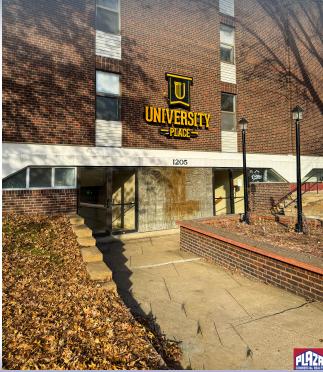

## FOR LEASE 1205 UNIVERSITY AVE. (SUITE 1100)

| ADDRESS       | 1205 University Ave.<br>(Suite 1100)<br>Columbia, MO |
|---------------|------------------------------------------------------|
| PROPERTY TYPE | Office                                               |
| LEASE         | \$2,400/monthly                                      |
| SPACE         | 2,189 sqft                                           |
| ZONING        | R-MF                                                 |

## DETAILS

- Ground floor office space within apartment building adjacent to University of Missouri – Columbia (MU) campus with R-MF zoning.
- Quoted rent is for combined spaces and includes Landlord paying normal utility charges.
- Permitted uses in the R-MF zoning include continuing care retirement community; residential care facility (conditional use); adult day care; family day care; community recreation center; elementary/secondary school; museum/library (conditional); public service facility; religious institution; reuse of space for public assembly (conditional); public utilities (conditional); group home – small; temporary shelter (conditional).
- All tenancies must conform to rules, regulations, and use stipulations that are compatible within the apartment manager's sole discretion. This is determinable prior to lease preparation.