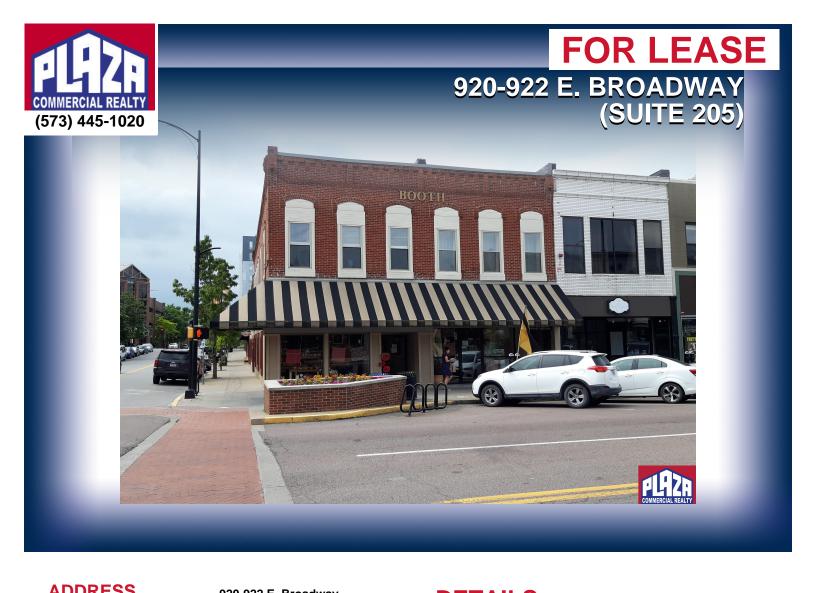

| ADDRESS       | 920-922 E. Broadway<br>(suite 205)<br>Columbia, MO |
|---------------|----------------------------------------------------|
| PROPERTY TYPE | Office                                             |
| LEASE         | \$425/month                                        |
| SPACE         | 200 sqft                                           |
| ZONING        | M-DT                                               |

## **DETAILS**

- Single office located on the 2nd floor (stairwell access) at the corner of 10th & Broadway (Poppy building)
- Price includes landlord paying electric, water, and trash charges
- Desk/furniture is negotiable
- Multi-tenant floor with various professional occupants sharing restroom and reception/waiting areas
- Subject to use and credit approval by building owner