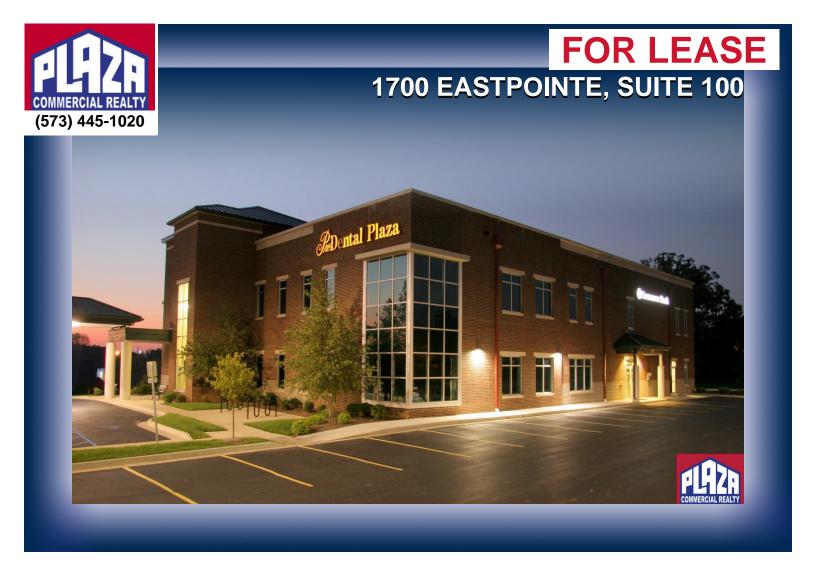

| ADDRESS       | 1700 Eastpointe, Suite 100<br>ProDental Building<br>Columbia, MO |
|---------------|------------------------------------------------------------------|
| PROPERTY TYPE | Office                                                           |
| LEASE         | \$10,000/month/triple net                                        |
| SPACE         | 9,850 sqft                                                       |
| ZONING        | M-C                                                              |

## **DETAILS**

- Class A office facility well located at Highway 63 & Stadium Blvd.
- Suite 100 is a 9,850 sq ft space available for \$10,000/month NNN basis.
- NNN cost are estimated at \$4.00 sf annually, and payable in monthly installments concurrently with rent.
- Space is immediately available.
- · Abundant parking.