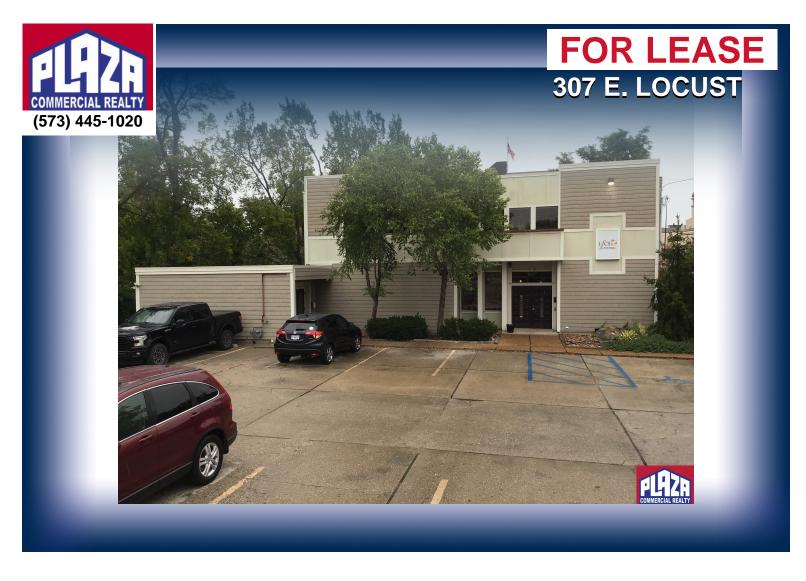

| ADDRESS       | 307 E. Locust<br>Columiba, MO |
|---------------|-------------------------------|
| PROPERTY TYPE | Office / Retail               |
| LEASE         | \$6,700/monthly               |
| SPACE         | 4,551 sqft                    |
| ZONING        | M-DT                          |

## **DETAILS**

- 4,551 sf freestanding office facility in downtown Columbia, MO with its own dedicated 23 stalls concrete parking lot.
- · Near MU campus and City Hall and MKT trail. Adjoins scenic creek and Flat Branch Park.
- Available for immediate occupancy. Appointments to tour are scheduled through the listing office.
- \$6,700 monthly rental includes landlord paying real estate taxes, building insurance, and exterior maintenance. Tenant pays for its own utilities.
- Signage available, subject to landlord approval.
- · Local responsive property owner
- Property is offered for lease, but not for sale.