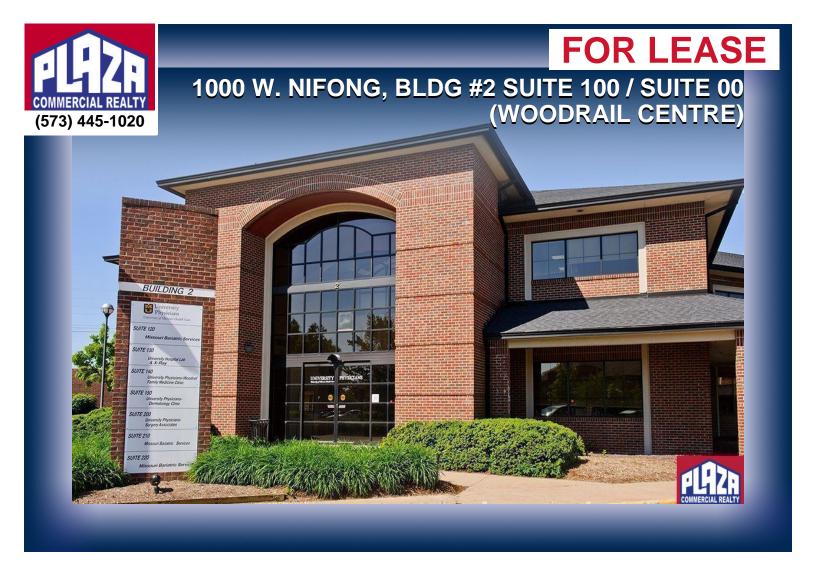

| ADDRESS       | 1000 W. Nifong, Bldg #2<br>Suite 100 / Suite 00<br>(Woodrail Centre)<br>Columbia, MO |
|---------------|--------------------------------------------------------------------------------------|
| PROPERTY TYPE | Office                                                                               |
| LEASE         | \$3,100/monthly                                                                      |
| SPACE         | 1,354 sqft                                                                           |
| ZONING        | PD                                                                                   |

## **DETAILS**

- · Ground floor space.
- Subject space has a high level of interior finish.
- · Recent roof, HVAC, light and painting upgrades.
- · Abundant windows with nice views of the surrounding area. Recent interior upgrades. Move-in ready occupy condition.
- Woodrail Centre is a class A office park located in south Columbia at the corner of Nifong Blvd & Forum Blvd
- In close proximity to several other amenities/services including Walgreens and Boone Hospital South Campus
- Tours can be conducted now with some advance scheduling thru the listing office.
- Property offered by broker/owner.