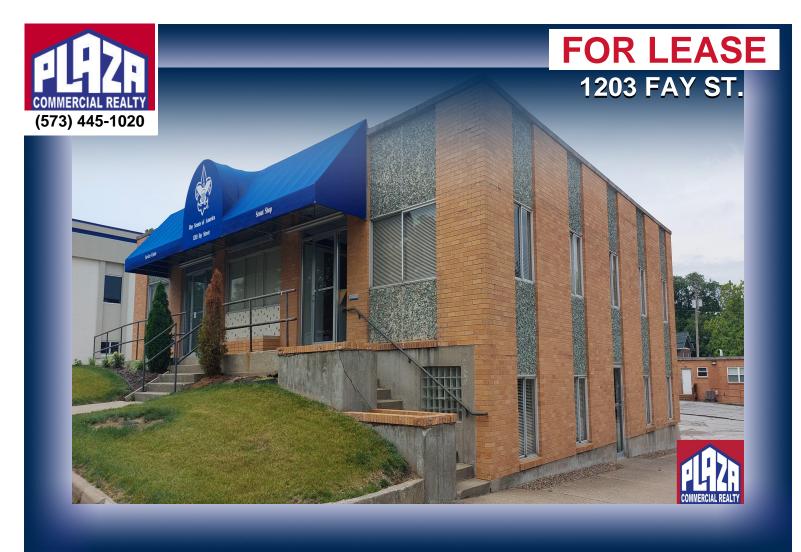

| ADDRESS       | 1203 Fay St.<br>Columbia, MO |
|---------------|------------------------------|
| PROPERTY TYPE | Office / Retail              |
| LEASE         | \$6,000/month                |
| SPACE         | 5,472 sqft                   |
| ZONING        | M-C                          |

## DETAILS

- Freestanding building centrally located near Business Loop 70, downtown Columbia, and The Arcade District
- Formerly used as office space, but favorable M-C commercial zoning allows for a broad range of uses/occupancies
- Building has two levels; upstairs is currently finished out as office space and the lower level space is unfinished with an overhead door & storage areas
- Owner will remodel the interior and exterior of the building for a long-term lease
- Rental rate is on a gross basis