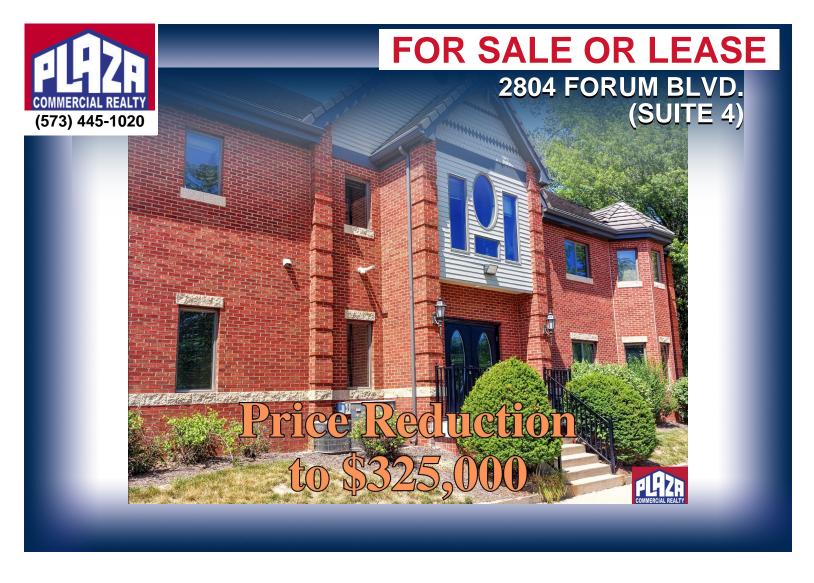

| ADDRESS       | 2804 Forum Blvd.<br>(Suite 4)<br>Columbia, MO |
|---------------|-----------------------------------------------|
| PROPERTY TYPE | Office                                        |
| SALE PRICE    | \$325,000                                     |
| LEASE         | \$2,700/month                                 |
| SPACE         | 2,632 sqft                                    |
| BUILDING      | 2,632 sqft                                    |
|               |                                               |

## **DETAILS**

- Office condominium located in Victoria Park one of the most convenient office locations in south Columbia
- Owner will consider sale or lease
- Subject space is on the 2nd floor (elevator access), and has numerous private offices with great views of the adjoining creek/woods
- · Victoria Park is an office development with a variety of professional office uses/occupancies
- Nearby amenities include Wilson's Fitness, MKT Trail/Creek, and Twin Lakes
- · Rental rate is on a NNN basis
- All tours must be coordinated through the listing office