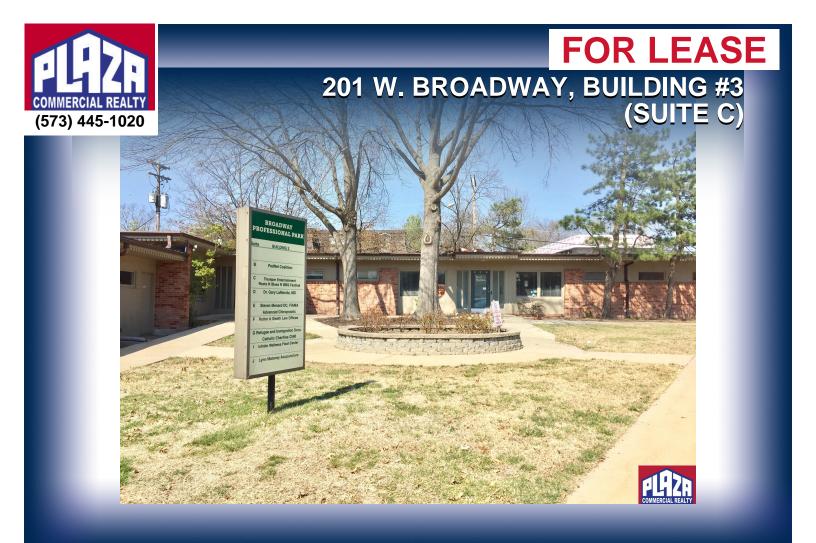

| ADDRESS       | 201 W. Broadway, Building<br>#3<br>(Suite C)<br>Broadway Professional Park<br>Columbia, MO |
|---------------|--------------------------------------------------------------------------------------------|
| PROPERTY TYPE | Office                                                                                     |
| LEASE         | \$1,000/month                                                                              |
| SPACE         | 1,000 sqft                                                                                 |
| ZONING        | M-OF                                                                                       |